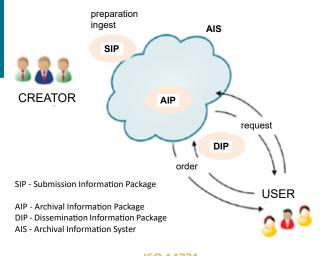

The e-archives will be established in compliance with **the ISO 14721 Standard** (OAIS reference model) within the Slovenian public archival service on our own organisational and information infrastructure.