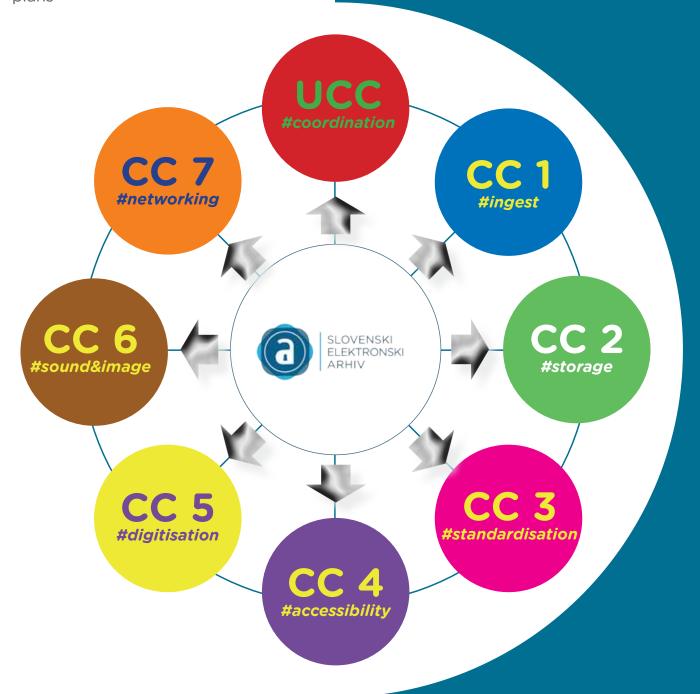

The work in the e-ARH.si: ESF 2016–2020 project is organised in eight competence centres (CC), which unite employees from all archives of the Slovenian archival public service. Each competence centre has its own head and its selection of tasks and expected products as per their respective project plans

## COMPETENCE CENTRES

#### PLANNING ORGANISING COORDINATING MONITORING

The e-ARH.si development project consists of a number of organisational, expert and technological tasks for a period of five years. Simultaneous work on several project tasks requires an overview of planned, scheduled and implemented tasks – this is the task of the **umbrella competence centre** (UCC).