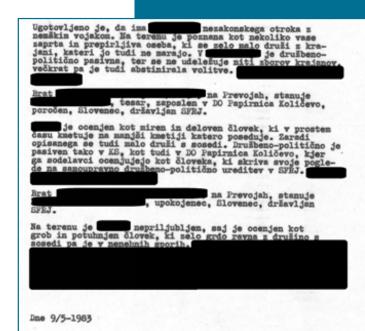

the possibilities of accessing archival records containing sensitive data.

It places Slovenia alongside other European countries which have enacted it as a mechanism that, while protecting individuals mentioned in archival records, the disclosure of whose personal data would violate their human rights and freedoms, also enables the broadest possible use of archival records.

The digitisation of archival records is one of the positive sides of anonymisation. Slovenian archives digitise archival records rapidly, and not only material consisting of sensitive data. Anonymisation is one of the main reasons for the digitisation of personal files from

our recent history that are kept on paper, microfilms and microfiches, since anonymisation can thus be implemented with the application of ICT.





## DIGITISATION CENTRE

#### Digitisation

Decree on the protection of documentary and archival material, 2017

All forms of digitisation are considered as the conversion and capture of records and archival records originally produced in physical or electronic analogue form.

The security and accessibility of records, simplicity and saving of time are the main ideas highlighted in the use of digitised material.

Irrespective of the fact that the legal value of archival records in physical form is ensured by their original format, it must be taken into consideration that this format may become useless over time. Therefore, digitisation procedures must be implemented in a way that ensures accessibility and the legal value of digitised copies of archival records. Special attention is thus