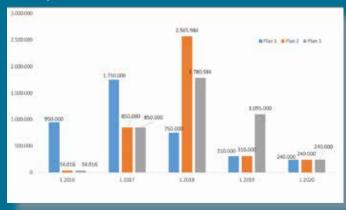

Approval decision:

11-1/3/MK/0 of 2 August 2016 (document no. 3032-16/2016/16)

Name of beneficiary:

Ministry of Culture, Archives of the Republic of Slovenia

Period:

2016-2020

Value:

EUR 4 million (80% EU, 20% SI)