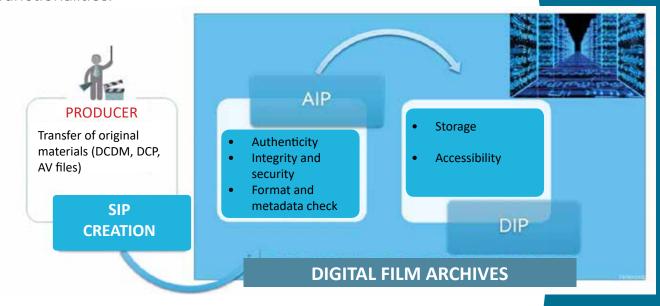

The e-archives will be established in compliance with **the ISO 14721 Standard** (OAIS reference model) within the Slovenian public archival service on our own organisational and information infrastructure.