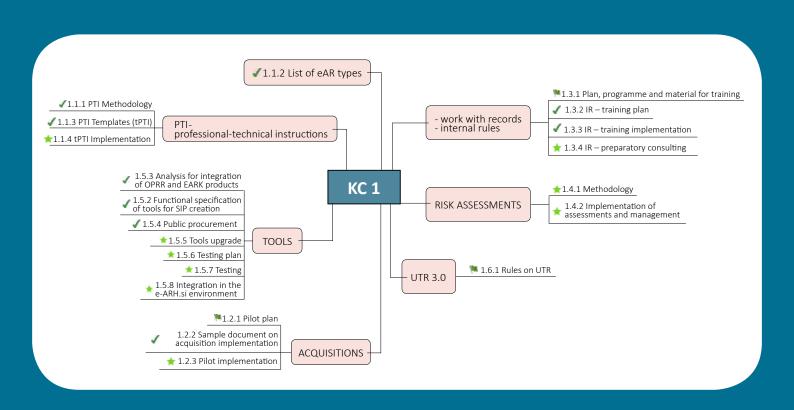

The work in the e-ARH.si: ESF 2016–2020 project is organised in eight competence centres (CC), which unite employees from all archives of the Slovenian archival public service. Each competence centre has its own head and its selection of tasks and expected products as per their respective project plans