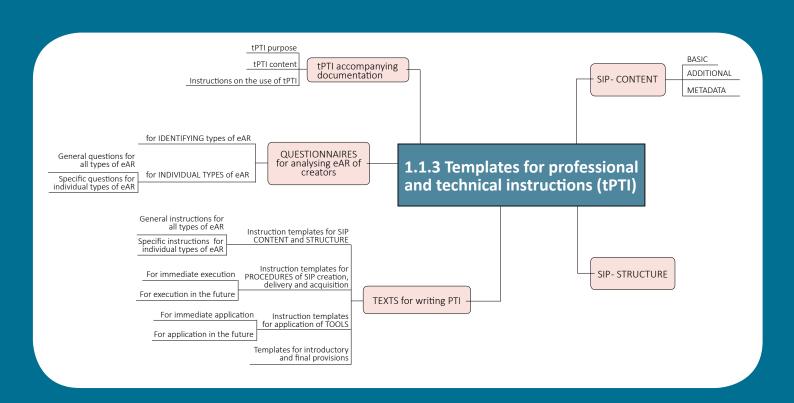

The work in the e-ARH.si: ESF 2016–2020 project is organised in eight competence centres (CC), which unite employees from all archives of the Slovenian archival public service. Each competence centre has its own head and its selection of tasks and expected products as per their respective project plans

## COMPETENCE CENTRES