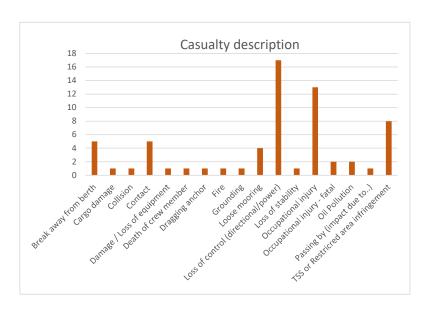

| Short description                   | Nbr |
|-------------------------------------|-----|
| Break away from berth               | 5   |
| Cargo damage                        | 1   |
| Collision                           | 1   |
| Contact                             | 5   |
| Damage / Loss of equipmen           | 1   |
| Death of crew member                | 1   |
| Dragging anchor                     | 1   |
| Fire                                | 1   |
| Grounding                           | 1   |
| Loose mooring                       | 4   |
| Loss of control (directional/power) | 17  |
| Loss of stability                   | 1   |
| Occupational injury                 | 13  |
| Occupational injury - fatal         | 2   |
| Oil Pollution                       | 2   |
| Passing by (impact due to)          | 1   |
| TSS or Restricred area infring      | 8   |