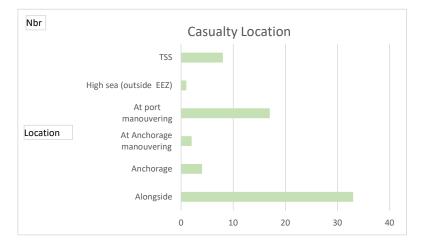

| Location                 | Nbr |
|--------------------------|-----|
| Alongside                | 33  |
| Anchorage                | 4   |
| At Anchorage manouvering | 2   |
| At port manouvering      | 17  |
| High sea (outside EEZ)   | 1   |
| TSS                      | 8   |
|                          |     |