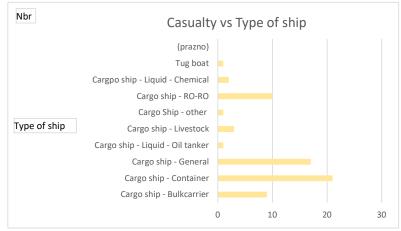

| Type of ship                   | Nbr |
|--------------------------------|-----|
| Cargo ship - Bulkcarrier       | 9   |
| Cargo ship - Container         | 21  |
| Cargo ship - General           | 17  |
| Cargo ship - Liquid - Oil tank | 1   |
| Cargo ship - Livestock         | 3   |
| Cargo Ship - other             | 1   |
| Cargo ship - RO-RO             | 10  |
| Cargpo ship - Liquid - Chemi   | 2   |
| Tug boat                       | 1   |
| (prazno)                       |     |