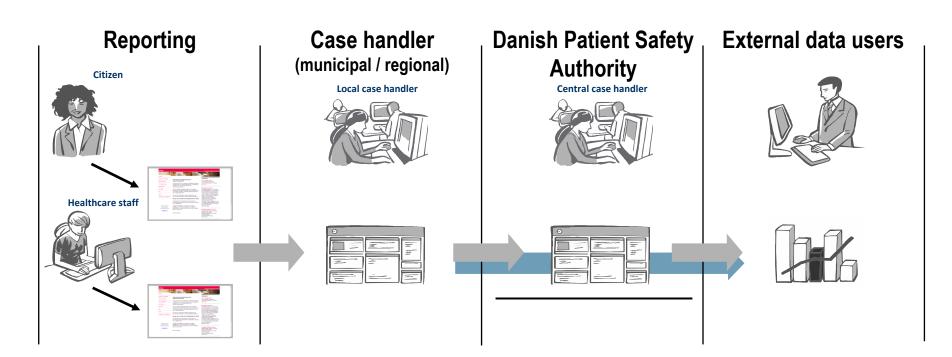

free
- Mandatory
- Confidential



#### **Freedom from Sanctions**

A health professional can not on the basis of a reported patient safety incident be subjected to disciplinary investigations or measures by the employer, supervisory reaction (inspection) by the Danish Patient Safety Authority or criminal sanctions by the courts.





#### Mandatory

A health care professional who becomes aware of a patient safety incident **must** report the incident.

Patients and relatives may report.





#### Confidentiality

Information about the reporting health care professional's identity can not be disclosed.

Information about the identy of the health care professionals involved in the reported patient safety incident can not be disclosed.



#### The Flow of a Reported Patient Safety Incident





#### Classification of Incidents in the Danish Patient Safety Database

- Incident types 16-19
- Process level 117 (132)
- Problem level 134 (660)





#### **Gathered Reporting**









## Patient Reporting – "Help Us Become Even Better!"





### Patient Safety on a National Level





#### Patient Safety – Parallel Systems



Who can complain? Patients

#### <u>Outcome</u>

Professional assessment Potential decision of critique Supervision (inspection)

Supervision of who? Health professionals Treatment/care facilities

#### <u>Outcome</u>

Professional assessment Potential disciplinary actions Patient Safety Incidents

Who can report? Health professionals Patients and relatives

#### **Outcome**

Local learning National learning



#### **Complaint and Compensation Systems**

- N