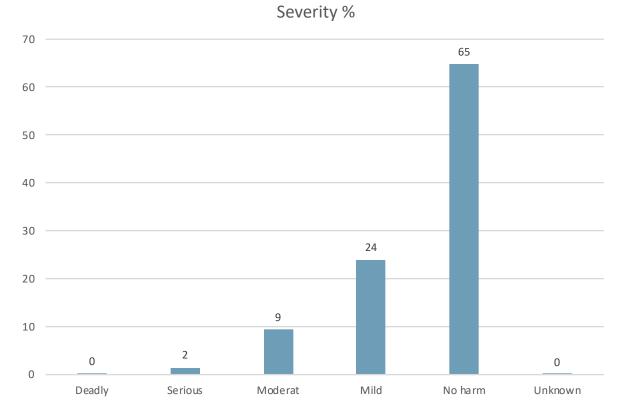

#### Denmark

- 5,781,190 citizens (2018)
- Five administrative regions
- The regions are further subdivided into 98 municipalities





## Characteristics of the Danish Health Care System

- Approximately 30 public hospitals
- 2 million Danish residents are in contact with hospitals each year
- Guaranteed treatment
- Public health care is equal for all Danish residents
- Standardised clinical care pathway.



## e Boks.dk

#### ePostbox









#### FÆLLES MEDICINKORT

Shared medication record



#### **Historical Overview**







#### FOCUS ON LEARNING CULTURE



#### Number of Patient Safety Incidents Total number by year





#### Number of Patient Safety Incidents By Sector



Number of closed patient safety incidents from 2012-2018 by sector



#### Degree of Severity (%) 2018





# About the Danish Reporting and Learning System





## Characterisation of the Danish Reporting and Learning System

- Sanction-free
- Mandatory
- Confidential



#### **Freedom from Sanctions**

A health professional can not on the basis of a reported patient safety incident be subjected to disciplinary investigations or measures by the employer, supervisory reaction (inspection) by the Danish Patient Safety Authority or criminal sanctions by the courts.





#### Mandatory

A health care professional who becomes aware of a patient safety incident **must** report the incident.

Patients and relatives may report.





#### Confidentiality

Information about the reporting health care professional's identity can not be disclosed.

Information about the identy of the health care profess