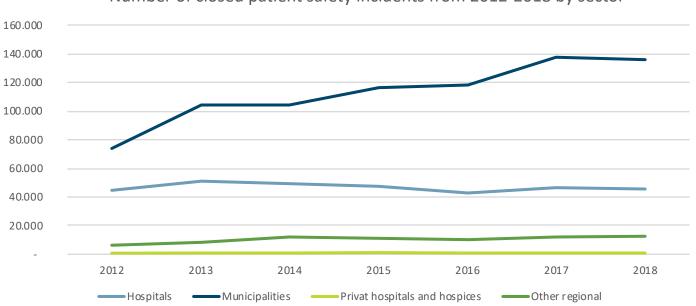

#### Number of Patient Safety Incidents By Sector

Number of closed patient safety incidents from 2012-2018 by sector