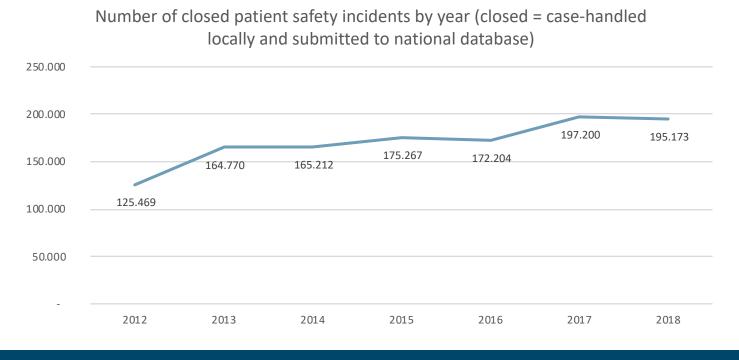

atient Safety Incident Reporting and Learning System

Lena Graversen, Head of Unit, Chief Physician MD



#### Short Introduction to Denmark























#### Denmark

- 5,781,190 citizens (2018)
- Five administrative regions
- The regions are further subdivided into 98 municipalities





## Characteristics of the Danish Health Care System

- Approximately 30 public hospitals
- 2 million Danish residents are in contact with hospitals each year
- Guaranteed treatment
- Public health care is equal for all Danish residents
- Standardised clinical care pathway.



## e Boks.dk

#### ePostbox









#### FÆLLES MEDICINKORT

Shared medication record



#### **Historical Overview**







#### FOCUS ON LEARNING CULTURE



#### Number of Patient Safety Incidents Total number by year





#### Number of Patient Safety Incidents By Sector



Number of closed patient safety incidents from 2012-2018 by sector



#### Degree of Severity (%) 2018





# About the Danish Reporting and Learning System





## Characterisation of the Danish Reporting and Learning System

- Sanction-free
- Mandatory
- Confidential



#### **Freedom from Sanctions**

A health professional can not on the basis of a reported patient safety incident be subjected to disciplinary investigations or measures by the employer, supervisory reaction (inspection) by the Danish Patient Safety Authority or criminal sanctions by the courts.





#### Mandatory

A health care professional who becomes aware of a patient safety incident **must** report the incident.

Patients and relatives may report.





#### Co