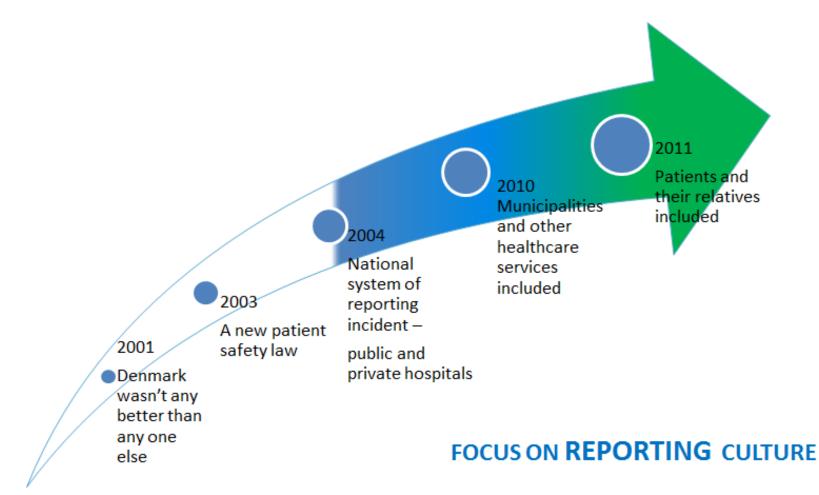

#### The Danish Experience with a Patient Safety Incident Reporting and Learning System

Lena Graversen, Head of Unit, Chief Physician MD



#### Short Introduction to Denmark























#### Denmark

- 5,781,190 citizens (2018)
- Five administrative regions
- The regions are further subdivided into 98 municipalities





## Characteristics of the Danish Health Care System

- Approximately 30 public hospitals
- 2 million Danish residents are in contact with hospitals each year
- Guaranteed treatment
- Public health care is equal for all Danish residents
- Standardised clinical care pathway.



## e Boks.dk

#### ePostbox









#### FÆLLES MEDICINKORT

Shared medication record



#### **Historical Overview**







#### FOCUS ON LEARNING CULTURE



#### Number of Patient Safety Incidents Total number by year





#### Number of Patient Safety Incidents By Sector



Number of closed patient safety incidents from 2012-2018 by sector



#### Degree of Severity (%) 2018





# About the Danish Reporting and Learning System





## Characterisation of the Danish Reporting and Learning System

- Sanction-free
- Mandatory
- Confidential



#### **Freedom from Sanctions**

A health professional can not on the basis of a reported patient safety incident be subjected to disciplinary investigations or measures by the employer, supervisory reaction (inspection) by the Danish Patient Safety Authority or criminal sanctions by the courts.





#### Mandatory

A health care professional who becomes aware of a pati