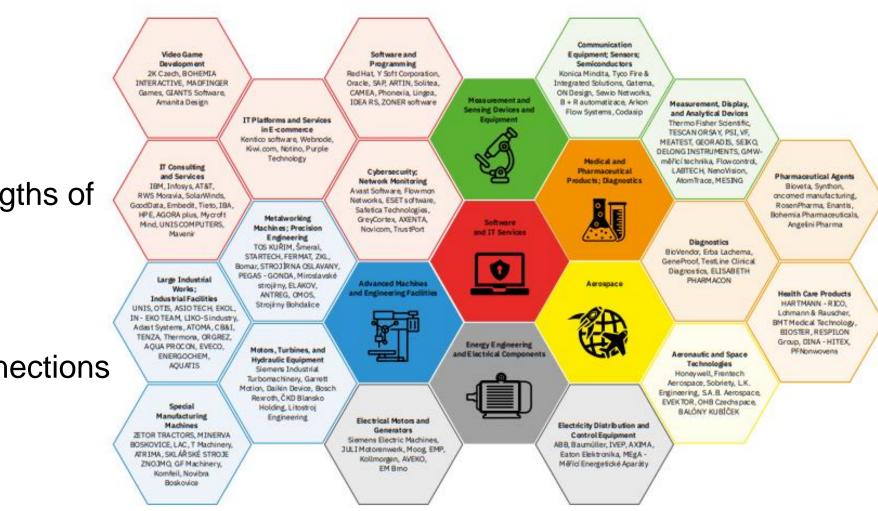

## Initiation

– What are the strengths of our region?

Can we make connections to all (4) sectors?

- Who can coordinate?

### **Partnership**

- Who are our (research) partners?
- Can they reach all (4) sectors?
- Do we have some interesting story?