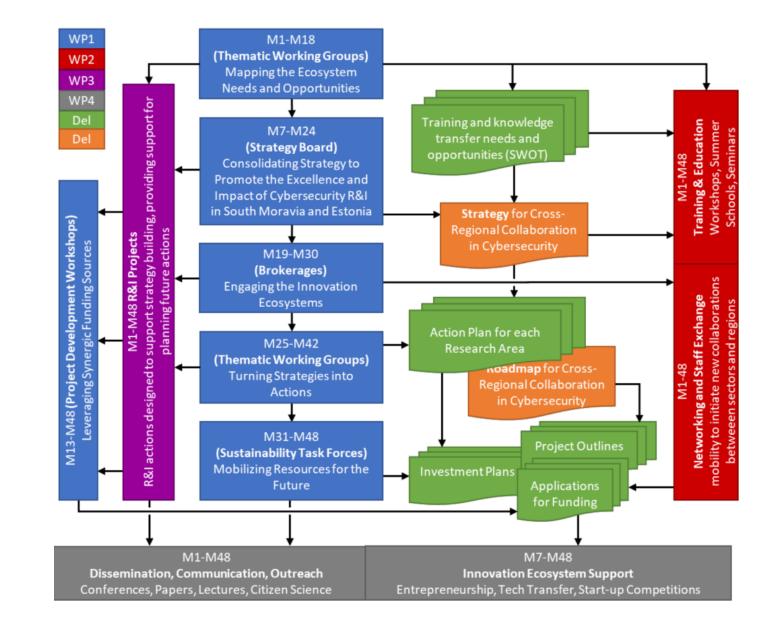

## **Project workplan**

- Work plan as simple as possible (5 WPs)
- All WPs co-led by both

regions

Strategy building as the main axis

MUNI