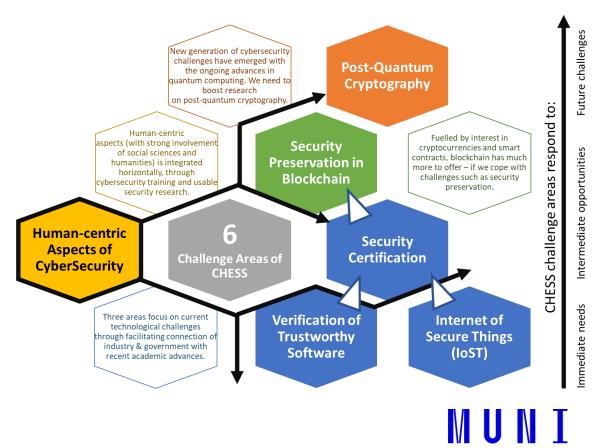

### **Project design**

- Target challenge areas based on common research interests (6)
- Broad areas with high degree of flexibility
- All challenge areas co-led by both regions