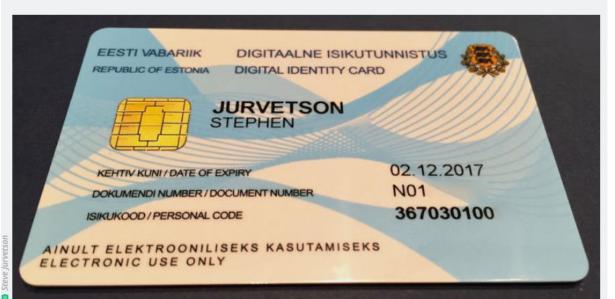

### Millions of high-security crypto keys crippled by newly discovered flaw

Factorization weakness lets attackers impersonate key holders and decrypt their data.

DAN GOODIN - 10/16/2017, 1:00 PM

Enlarge / 750,000 Estonian cards that look like this use a 2048-bit RSA key that can be factored in a matter of days.