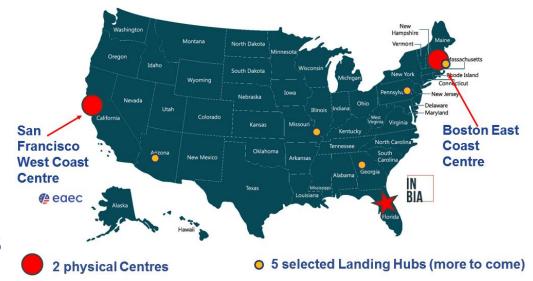

#### **2 physical ENRICH Centres:**

- 1. San Francisco Centre: ENRICH West Coast Centre
- 2. Boston Centre: ENRICH East Coast Centre at the Cambridge Innovation Centre (CIC)

5 Associated Hubs across the US